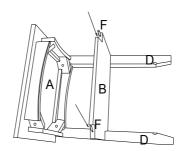

#### Step 3

Lay Top Unit (A) upside down and attach 2 Posts (D) by using 2 Hex Bolts 45mm (E).

Note: It will help to have a second person at this time to assist in assembly.

Turn onto side, attach Shelf (B) to Posts (C) by using 2 Wooden Dowels (F).

Step 4

Attach Bottom (C) using 2 Hex Bolts 45mm (E). Repeat same procedure with other 2 Posts (D).