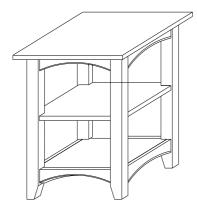

## **Shaker Cottage 2 Shelf End Table**

Thank you for purchasing our Shaker Cottage 2 Shelf End Table. We have found it helpful to have a second person present in at least one step of the assembly.

### 2 Shelf End Table Assembly Instructions

Lay out all parts on a "non-abrasive" surface to avoid scratching furniture.

| NO. | DRAWING | DESCRIPTION | Q'TY |
|-----|---------|-------------|------|
| A   |         | Top Unit    | 1    |
| В   |         | Shelf       | 1    |
| С   |         | Bottom      | 1    |
| D   |         | Leg         | 4    |