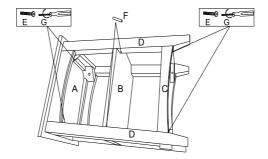

### 2 Shelf End Table Assembly Instructions

Lay out all parts on a "non-abrasive" surface to avoid scratching furniture.

| NO. | DRAWING | DESCRIPTION | Q'TY |
|-----|---------|-------------|------|
| A   |         | Top Unit    | 1    |
| В   |         | Shelf       | 1    |
| С   |         | Bottom      | 1    |
| D   |         | Leg         | 4    |

| NO. | DRAWING | DESCRIPTION   | Q'TY |
|-----|---------|---------------|------|
| Е   |         | Hex Bolt-45mm | 8    |
| F   | 0       | Wood Dowel    | 4    |
| G   |         | Allen Wrench  | 1    |

#### Step 3

Lay Top Unit (A) upside down and attach 2 Posts (D) by using 2 Hex Bolts 45mm (E).

Note: It will help to have a second person at this time to assist in assembly.

Turn onto side, attach Shelf (B) to Posts (C) by using 2 Wooden Dowels (F).

Step 4

Attach Bottom (C) using 2 Hex Bolts 45mm (E). Repeat same procedure with other 2 Posts (D).