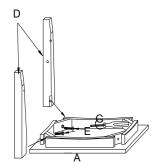

### 2 Shelf End Table Assembly Instructions

Lay out all parts on a "non-abrasive" surface to avoid scratching furniture.

| NO. | DRAWING | DESCRIPTION | Q'TY |
|-----|---------|-------------|------|
| A   |         | Top Unit    | 1    |
| В   |         | Shelf       | 1    |
| С   |         | Bottom      | 1    |
| D   |         | Leg         | 4    |

#### Step 3

Lay Top Unit (A) upside down and attach 2 Posts (D) by using 2 Hex Bolts 45mm (E).

Note: It will help to have a second person at this time to assist in assembly.

Turn onto side, attach Shelf (B) to Posts (C) by using 2 Wooden Dowels (F).