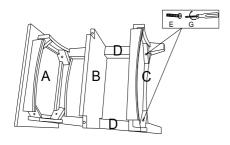

### 2 Shelf End Table Assembly Instructions

Lay out all parts on a "non-abrasive" surface to avoid scratching furniture.

| NO. | DRAWING | DESCRIPTION | Q'TY |
|-----|---------|-------------|------|
| A   |         | Top Unit    | 1    |
| В   |         | Shelf       | 1    |
| С   |         | Bottom      | 1    |
| D   |         | Leg         | 4    |

| NO. | DRAWING | DESCRIPTION   | Q'TY |
|-----|---------|---------------|------|
| Е   |         | Hex Bolt-45mm | 8    |
| F   | 0       | Wood Dowel    | 4    |
| G   |         | Allen Wrench  | 1    |

#### Step 3

Lay Top Unit (A) upside down and attach 2 Posts (D) by using 2 Hex Bolts 45mm (E).

Note: It will help to have a second person at this time to assist in assembly.

Turn onto side, attach Shelf (B) to Posts (C) by using 2 Wooden Dowels (F).

Step 4

Attach Bottom (C) using 2 Hex Bolts 45mm (E). Repeat same procedure with other 2 Posts (D).